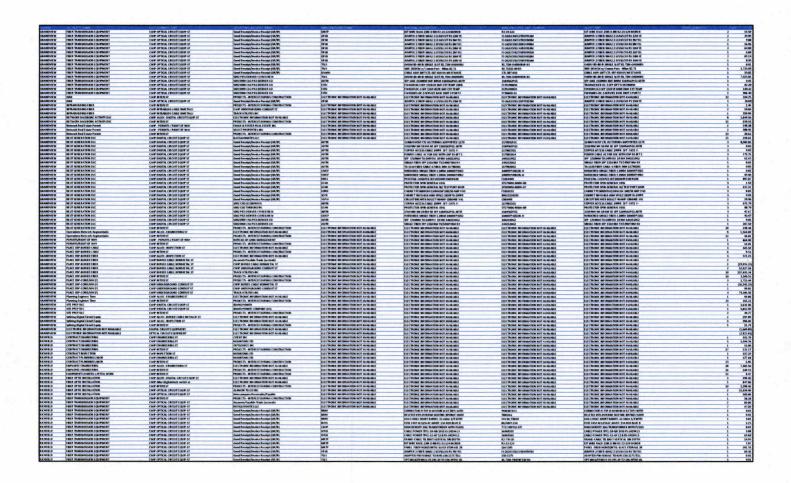

#### 2. Identify the area or location where the equipment is installed in Idaho.

Please refer to Exhibit 1 (CenturyTel of the Gem State, Inc.) for equipment installed in the years 2021.

Broadband investment and retirements by year are as follows:

## **Equipment Installed In Idaho**

2021

| ACHELM       | CO. CALITY DAME                     | LOG CONCE 1145                         |                                         |                                       |                                           |                                                                                                                                                                                                                                                                                                                                                                                                                                                                                                                                                                                                                                                                                                                                                                                                                                                                                                                                                                                                                                                                                                                                                                                                                                                                                                                                                                                                                                                                                                                                                                                                                                                                                                                                                                                                                                                                                                                                                                                                                                                                                                                                |                                                                                                                 |        |
|--------------|-------------------------------------|----------------------------------------|-----------------------------------------|---------------------------------------|-------------------------------------------|--------------------------------------------------------------------------------------------------------------------------------------------------------------------------------------------------------------------------------------------------------------------------------------------------------------------------------------------------------------------------------------------------------------------------------------------------------------------------------------------------------------------------------------------------------------------------------------------------------------------------------------------------------------------------------------------------------------------------------------------------------------------------------------------------------------------------------------------------------------------------------------------------------------------------------------------------------------------------------------------------------------------------------------------------------------------------------------------------------------------------------------------------------------------------------------------------------------------------------------------------------------------------------------------------------------------------------------------------------------------------------------------------------------------------------------------------------------------------------------------------------------------------------------------------------------------------------------------------------------------------------------------------------------------------------------------------------------------------------------------------------------------------------------------------------------------------------------------------------------------------------------------------------------------------------------------------------------------------------------------------------------------------------------------------------------------------------------------------------------------------------|-----------------------------------------------------------------------------------------------------------------|--------|
| KHFELD       | FIELD TRANSMISSION COUPMENT         | OWP OFTICAL CROUIT LOUP-ST             | Good Receipt/Invaice Receipt (OR/R)     | 1915                                  | RACK ADAPTER BACK PR 1 MS 19W TO 23W 1    | 14 5074                                                                                                                                                                                                                                                                                                                                                                                                                                                                                                                                                                                                                                                                                                                                                                                                                                                                                                                                                                                                                                                                                                                                                                                                                                                                                                                                                                                                                                                                                                                                                                                                                                                                                                                                                                                                                                                                                                                                                                                                                                                                                                                        | BACK ADAPTER BACK PR 1 MS 1980 TO 2580 1                                                                        | 1      |
| KHUELD       | FIREF TRANSMISSION EQUIPMENT        | CWP OFTICAL CROUT LOUP-ST              | Good Receipt/Invoice Receipt (GR/B)     | 192.5                                 | SHELF FOR PASSANE OPTICAL COMPONENTS #1.  | 81.715-PW5-86                                                                                                                                                                                                                                                                                                                                                                                                                                                                                                                                                                                                                                                                                                                                                                                                                                                                                                                                                                                                                                                                                                                                                                                                                                                                                                                                                                                                                                                                                                                                                                                                                                                                                                                                                                                                                                                                                                                                                                                                                                                                                                                  | SHELF FOR PASSIVE OF TKAL COMPONENTS #1.                                                                        | 1      |
| KHERID       | FREE TRANSMISSION COUPMENT          | OWP OFTICAL CROUT LOUP-ST              | SOOD CSG TARBORO NC                     | BANY'                                 | CONNECTOR H-TAP 8-30 MAIN 8-14 TAP1 WITH  | WIRCECWCC                                                                                                                                                                                                                                                                                                                                                                                                                                                                                                                                                                                                                                                                                                                                                                                                                                                                                                                                                                                                                                                                                                                                                                                                                                                                                                                                                                                                                                                                                                                                                                                                                                                                                                                                                                                                                                                                                                                                                                                                                                                                                                                      | CONNECTOR H-TAP & 10 MAIN & 14 TAP1 WITH                                                                        | 1      |
| ARCHIFTELD   | FREE TRANSMISSION COUPMENT          | CWP OFTICAL CROUT LOUP ST              | 5002 PKS PENVER COREGINEW               | THIS                                  | OFT MULIDEMUX (H 195.30 TO 196.00TH2 41.  | 81.71M-OM/P#C530-86                                                                                                                                                                                                                                                                                                                                                                                                                                                                                                                                                                                                                                                                                                                                                                                                                                                                                                                                                                                                                                                                                                                                                                                                                                                                                                                                                                                                                                                                                                                                                                                                                                                                                                                                                                                                                                                                                                                                                                                                                                                                                                            | OPT MUL/DE MUX CH 195.30 TO 196.00TH2 81.                                                                       | 1      |
| KNIELD       | FREE TRANSMISSION COUPMENT          | CWP OFTICAL CROUT LOUP ST              | 5002 PRIMA and Internet                 | CACP                                  | PROFIDENSITY SOG TRANSPONDER WITH PLUGS   | 1717-HDTG2-4.If                                                                                                                                                                                                                                                                                                                                                                                                                                                                                                                                                                                                                                                                                                                                                                                                                                                                                                                                                                                                                                                                                                                                                                                                                                                                                                                                                                                                                                                                                                                                                                                                                                                                                                                                                                                                                                                                                                                                                                                                                                                                                                                | HIGH DENSITY LOG TRANSPONDER WITH PLOOS                                                                         | 1 11   |
| KHURID       | FIRER TRANSMISSION EQUIPMENT        | CWP OPTICAL CROUT LOUP-ST              | 5002 PR KRA and Internet                | METP                                  | PANEL FIBER HORE ON TAL SLACK STORAGE 28  | GW1305                                                                                                                                                                                                                                                                                                                                                                                                                                                                                                                                                                                                                                                                                                                                                                                                                                                                                                                                                                                                                                                                                                                                                                                                                                                                                                                                                                                                                                                                                                                                                                                                                                                                                                                                                                                                                                                                                                                                                                                                                                                                                                                         | PANEL FINER HORE ON THE SLACK STORAGE 2R                                                                        | 1      |
| KHUELD       | FREE TRANSMISSION EQUIPMENT         | CWP OPTICAL CROUT LOUP 4T              | 5002 PRIMA and Internet                 | TSLS                                  | ADAPTER PIN FEMALE TO RHS 150.1175 TELL   | 150.1175                                                                                                                                                                                                                                                                                                                                                                                                                                                                                                                                                                                                                                                                                                                                                                                                                                                                                                                                                                                                                                                                                                                                                                                                                                                                                                                                                                                                                                                                                                                                                                                                                                                                                                                                                                                                                                                                                                                                                                                                                                                                                                                       | ADAPTER PIN FEMALE TO BIAS 150.1175 TELL                                                                        | 1      |
| KHELD        | FREE TRANSMISSION COUPMENT          | CWP OPTEM CROUT LOUP-ST                | 5002 PERMI and Internet                 | THIS                                  | RACK ADAPTER BACK PR 1 MS 1988 TO 2388 1  | 14 5074                                                                                                                                                                                                                                                                                                                                                                                                                                                                                                                                                                                                                                                                                                                                                                                                                                                                                                                                                                                                                                                                                                                                                                                                                                                                                                                                                                                                                                                                                                                                                                                                                                                                                                                                                                                                                                                                                                                                                                                                                                                                                                                        | RACK ADAPTER RACK PR 1 M5 19W TO 23M 1                                                                          | 1      |
| AN HUTELD    | FIRER TRANSMISSION LOUPMENT         | OWP OFTICAL CROUT LOUP-ST              | 5002 PBBLI and Internet                 | TRS                                   | SHELF FOR PASSANE OFTICAL COMPONENTS #1.  | #1.735-PW5-86                                                                                                                                                                                                                                                                                                                                                                                                                                                                                                                                                                                                                                                                                                                                                                                                                                                                                                                                                                                                                                                                                                                                                                                                                                                                                                                                                                                                                                                                                                                                                                                                                                                                                                                                                                                                                                                                                                                                                                                                                                                                                                                  | SHELF FOR PASSAE OFTICAL COMPONENTS BL                                                                          | 1      |
| XHUELD       | GEL                                 | CAP BILLIN                             | PROJECTS - INTEREST DURING CONSTRUCTION | ELECTRONIC INFORMATION NOT AVAILABLE  | ELECTRONIC INFORMATION NOT AVAILABLE      | ELECTRONIC INFORMATION NOT AVAILABLE                                                                                                                                                                                                                                                                                                                                                                                                                                                                                                                                                                                                                                                                                                                                                                                                                                                                                                                                                                                                                                                                                                                                                                                                                                                                                                                                                                                                                                                                                                                                                                                                                                                                                                                                                                                                                                                                                                                                                                                                                                                                                           | ILLECTRONIC DIFORMATION NOT AVAILABLE                                                                           | 12     |
| KHEELD       | PERMITABINE OF WAY                  | CWP NUMED CARLE NORMETTIN ST           | Good Receipt/Invoice Receipt (GR/B)     | ADCP                                  | PANEL FIBER WALL BIT 24 Shi SC W/SA SWB & | FL1-H6777MINO-32220                                                                                                                                                                                                                                                                                                                                                                                                                                                                                                                                                                                                                                                                                                                                                                                                                                                                                                                                                                                                                                                                                                                                                                                                                                                                                                                                                                                                                                                                                                                                                                                                                                                                                                                                                                                                                                                                                                                                                                                                                                                                                                            | PANEL FIRER WALL MIT 24 SM SC W/3M SWD &                                                                        | 1      |
| KHIELD       | PLACE OF BUREDINER                  | CWP ALLOC - IN TRABLOG CARLE NIMETALLI | FLECTRONIC INCOMMATION NOT AVAILABLE    | ELECTRONIC HIS ORMATION NOT AVAILABLE | ELECTRONIC BILGEMATION NOT AVAILABLE      | ELECTRONIC INFORMATION NOT AVAILABLE                                                                                                                                                                                                                                                                                                                                                                                                                                                                                                                                                                                                                                                                                                                                                                                                                                                                                                                                                                                                                                                                                                                                                                                                                                                                                                                                                                                                                                                                                                                                                                                                                                                                                                                                                                                                                                                                                                                                                                                                                                                                                           | ELECTRONIC INFORMATION NOT AVAILABLE                                                                            | 1      |
| KHURLD       | Planning Logineer Time              | CWP NITRIST                            | PRONICTS - INTEREST DURING CONSTRUCTION | ELECTRONIC INFORMATION NOT AVALABLE   | ELECTRONIC BE ORMATION NOT AVAILABLE      | ELECTRONIC INFORMATION NOT AVAILABLE                                                                                                                                                                                                                                                                                                                                                                                                                                                                                                                                                                                                                                                                                                                                                                                                                                                                                                                                                                                                                                                                                                                                                                                                                                                                                                                                                                                                                                                                                                                                                                                                                                                                                                                                                                                                                                                                                                                                                                                                                                                                                           | ELECTRONIC INFORMATION NOT AVALABLE                                                                             | 12     |
| KHIG10       | FLECTHONIC BICOMATION BOT AVAILABLE | OPTKAL COCUTEOUPMENT                   | ELECTRONIC INFORMATION NOT AVAILABLE    | ELECTRONIC INFORMATION NOT AVAILABLE  | ELECTRONIC BIFORMATION NOT AVALABLE       | ELECTRONIC INFORMATION NOT AVAILABLE                                                                                                                                                                                                                                                                                                                                                                                                                                                                                                                                                                                                                                                                                                                                                                                                                                                                                                                                                                                                                                                                                                                                                                                                                                                                                                                                                                                                                                                                                                                                                                                                                                                                                                                                                                                                                                                                                                                                                                                                                                                                                           | ELECTRONIC INFORMATION NOT AVAILABLE                                                                            |        |
| ficand Total |                                     |                                        |                                         |                                       |                                           | States and the states | In the second | \$ 792 |