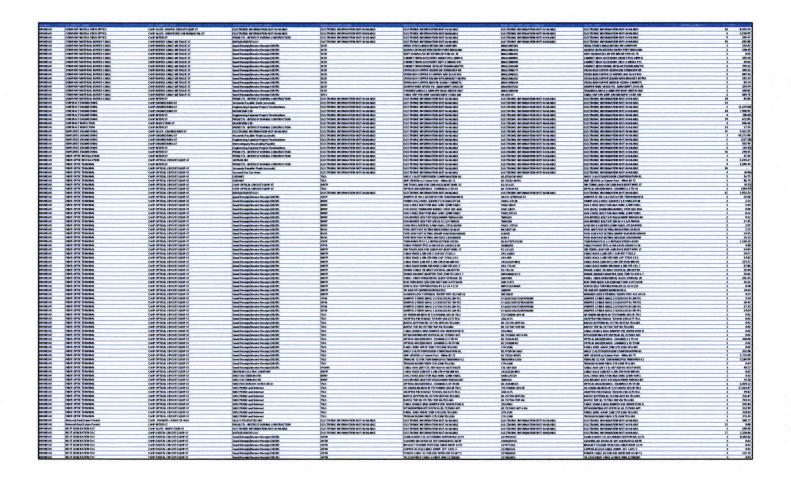

#### 2. Identify the area or location where the equipment is installed in Idaho.

Please refer to Exhibit 1 (CenturyTel of the Gem State, Inc.) for equipment installed in the years 2021.

Broadband investment and retirements by year are as follows:

## **Equipment Installed In Idaho**

2021

| ACHELM       | CO. CALITY DAME                     | LOG CONCE 1145                         |                                         |                                       |                                           |                                                                                                                                                                                                                                                                                                                                                                                                                                                                                                                                                                                                                                                                                                                                                                                                                                                                                                                                                                                                                                                                                                                                                                                                                                                                                                                                                                                                                                                                                                                                                                                                                                                                                                                                                                                                                                                                                                                                                                                                                                                                                                                                |                                                                                                                 |        |
|--------------|-------------------------------------|----------------------------------------|-----------------------------------------|---------------------------------------|-------------------------------------------|--------------------------------------------------------------------------------------------------------------------------------------------------------------------------------------------------------------------------------------------------------------------------------------------------------------------------------------------------------------------------------------------------------------------------------------------------------------------------------------------------------------------------------------------------------------------------------------------------------------------------------------------------------------------------------------------------------------------------------------------------------------------------------------------------------------------------------------------------------------------------------------------------------------------------------------------------------------------------------------------------------------------------------------------------------------------------------------------------------------------------------------------------------------------------------------------------------------------------------------------------------------------------------------------------------------------------------------------------------------------------------------------------------------------------------------------------------------------------------------------------------------------------------------------------------------------------------------------------------------------------------------------------------------------------------------------------------------------------------------------------------------------------------------------------------------------------------------------------------------------------------------------------------------------------------------------------------------------------------------------------------------------------------------------------------------------------------------------------------------------------------|-----------------------------------------------------------------------------------------------------------------|--------|
| KHFELD       | FIELD TRANSMISSION COUPMENT         | OWP OFTICAL CROUIT LOUP-ST             | Good Receipt/Invaice Receipt (OR/R)     | 1915                                  | RACK ADAPTER BACK PR 1 MS 19W TO 23W 1    | 14 5074                                                                                                                                                                                                                                                                                                                                                                                                                                                                                                                                                                                                                                                                                                                                                                                                                                                                                                                                                                                                                                                                                                                                                                                                                                                                                                                                                                                                                                                                                                                                                                                                                                                                                                                                                                                                                                                                                                                                                                                                                                                                                                                        | BACK ADAPTER BACK PR 1 MS 1980 TO 2580 1                                                                        | 1      |
| KHUELD       | FIREF TRANSMISSION EQUIPMENT        | CWP OFTICAL CROUT LOUP-ST              | Good Receipt/Invoice Receipt (GR/B)     | 192.5                                 | SHELF FOR PASSANE OPTICAL COMPONENTS #1.  | 81.715-PW5-86                                                                                                                                                                                                                                                                                                                                                                                                                                                                                                                                                                                                                                                                                                                                                                                                                                                                                                                                                                                                                                                                                                                                                                                                                                                                                                                                                                                                                                                                                                                                                                                                                                                                                                                                                                                                                                                                                                                                                                                                                                                                                                                  | SHELF FOR PASSIVE OF TKAL COMPONENTS #1.                                                                        | 1      |
| KHERID       | FREE TRANSMISSION COUPMENT          | OWP OFTICAL CROUT LOUP-ST              | SOOD CSG TARBORO NC                     | BANY'                                 | CONNECTOR H-TAP 8-30 MAIN 8-14 TAP1 WITH  | WIRCECWCC                                                                                                                                                                                                                                                                                                                                                                                                                                                                                                                                                                                                                                                                                                                                                                                                                                                                                                                                                                                                                                                                                                                                                                                                                                                                                                                                                                                                                                                                                                                                                                                                                                                                                                                                                                                                                                                                                                                                                                                                                                                                                                                      | CONNECTOR H-TAP & 10 MAIN & 14 TAP1 WITH                                                                        | 1      |
| ARCHIFTELD   | FREE TRANSMISSION COUPMENT          | CWP OFTICAL CROUT LOUP ST              | 5002 PKS PENVER COREGINEW               | THIS                                  | OFT MULIDEMUX (H 195.30 TO 196.00TH2 41.  | 81.71M-OM/P#C530-86                                                                                                                                                                                                                                                                                                                                                                                                                                                                                                                                                                                                                                                                                                                                                                                                                                                                                                                                                                                                                                                                                                                                                                                                                                                                                                                                                                                                                                                                                                                                                                                                                                                                                                                                                                                                                                                                                                                                                                                                                                                                                                            | OPT MUL/DE MUX CH 195.30 TO 196.00TH2 81.                                                                       | 1      |
| KNIELD       | FREE TRANSMISSION COUPMENT          | CWP OFTICAL CROUT LOUP ST              | 5002 PRIMA and Internet                 | CACP                                  | PROFIDENSITY SOG TRANSPONDER WITH PLUGS   | 1717-HDTG2-4.If                                                                                                                                                                                                                                                                                                                                                                                                                                                                                                                                                                                                                                                                                                                                                                                                                                                                                                                                                                                                                                                                                                                                                                                                                                                                                                                                                                                                                                                                                                                                                                                                                                                                                                                                                                                                                                                                                                                                                                                                                                                                                                                | HIGH DENSITY LOG TRANSPONDER WITH PLOOS                                                                         | 1 11   |
| KHURID       | FIRER TRANSMISSION EQUIPMENT        | CWP OPTICAL CROUT LOUP-ST              | 5002 PR KRA and Internet                | METP                                  | PANEL FIBER HORE ON TAL SLACK STORAGE 28  | GW1305                                                                                                                                                                                                                                                                                                                                                                                                                                                                                                                                                                                                                                                                                                                                                                                                                                                                                                                                                                                                                                                                                                                                                                                                                                                                                                                                                                                                                                                                                                                                                                                                                                                                                                                                                                                                                                                                                                                                                                                                                                                                                                                         | PANEL FINER HORE ON THE SLACK STORAGE 2R                                                                        | 1      |
| KHUELD       | FREE TRANSMISSION EQUIPMENT         | CWP OPTICAL CROUT LOUP 4T              | 5002 PRIMA and Internet                 | TSLS                                  | ADAPTER PIN FEMALE TO RHS 150.1175 TELL   | 150.1175                                                                                                                                                                                                                                                                                                                                                                                                                                                                                                                                                                                                                                                                                                                                                                                                                                                                                                                                                                                                                                                                                                                                                                                                                                                                                                                                                                                                                                                                                                                                                                                                                                                                                                                                                                                                                                                                                                                                                                                                                                                                                                                       | ADAPTER PIN FEMALE TO BIAS 150.1175 TELL                                                                        | 1      |
| KHELD        | FREE TRANSMISSION COUPMENT          | CWP OPTEM CROUT LOUP-ST                | 5002 PERMI and Internet                 | THIS                                  | RACK ADAPTER BACK PR 1 MS 1988 TO 2388 1  | 14 5074                                                                                                                                                                                                                                                                                                                                                                                                                                                                                                                                                                                                                                                                                                                                                                                                                                                                                                                                                                                                                                                                                                                                                                                                                                                                                                                                                                                                                                                                                                                                                                                                                                                                                                                                                                                                                                                                                                                                                                                                                                                                                                                        | RACK ADAPTER RACK PR 1 M5 19W TO 23M 1                                                                          | 1      |
| AN HUTELD    | FIRER TRANSMISSION LOUPMENT         | OWP OFTICAL CROUT LOUP-ST              | 5002 PBBLI and Internet                 | TRS                                   | SHELF FOR PASSANE OFTICAL COMPONENTS #1.  | #1.735-PW5-86                                                                                                                                                                                                                                                                                                                                                                                                                                                                                                                                                                                                                                                                                                                                                                                                                                                                                                                                                                                                                                                                                                                                                                                                                                                                                                                                                                                                                                                                                                                                                                                                                                                                                                                                                                                                                                                                                                                                                                                                                                                                                                                  | SHELF FOR PASSAE OFTICAL COMPONENTS BL                                                                          | 1      |
| XHUELD       | GEL                                 | CAP BILLIN                             | PROJECTS - INTEREST DURING CONSTRUCTION | ELECTRONIC INFORMATION NOT AVAILABLE  | ELECTRONIC INFORMATION NOT AVAILABLE      | ELECTRONIC INFORMATION NOT AVAILABLE                                                                                                                                                                                                                                                                                                                                                                                                                                                                                                                                                                                                                                                                                                                                                                                                                                                                                                                                                                                                                                                                                                                                                                                                                                                                                                                                                                                                                                                                                                                                                                                                                                                                                                                                                                                                                                                                                                                                                                                                                                                                                           | ILLECTRONIC DIFORMATION NOT AVAILABLE                                                                           | 12     |
| KHEELD       | PERMITABINE OF WAY                  | CWP NUMED CARLE NORMETTIN ST           | Good Receipt/Invoice Receipt (GR/B)     | ADCP                                  | PANEL FIBER WALL BIT 24 Shi SC W/SA SWB & | FL1-H6777MINO-32220                                                                                                                                                                                                                                                                                                                                                                                                                                                                                                                                                                                                                                                                                                                                                                                                                                                                                                                                                                                                                                                                                                                                                                                                                                                                                                                                                                                                                                                                                                                                                                                                                                                                                                                                                                                                                                                                                                                                                                                                                                                                                                            | PANEL FIRER WALL MIT 24 SM SC W/3M SWD &                                                                        | 1      |
| KHIELD       | PLACE OF BUREDINER                  | CWP ALLOC - IN TRABLOG CARLE NIMETALLI | FLECTRONIC INCOMMATION NOT AVAILABLE    | ELECTRONIC HIS ORMATION NOT AVAILABLE | ELECTRONIC BILGEMATION NOT AVAILABLE      | ELECTRONIC INFORMATION NOT AVAILABLE                                                                                                                                                                                                                                                                                                                                                                                                                                                                                                                                                                                                                                                                                                                                                                                                                                                                                                                                                                                                                                                                                                                                                                                                                                                                                                                                                                                                                                                                                                                                                                                                                                                                                                                                                                                                                                                                                                                                                                                                                                                                                           | ELECTRONIC INFORMATION NOT AVAILABLE                                                                            | 1      |
| KHURLD       | Planning Logineer Time              | CWP NITRIST                            | PRONICTS - INTEREST DURING CONSTRUCTION | ELECTRONIC INFORMATION NOT AVALABLE   | ELECTRONIC BE ORMATION NOT AVAILABLE      | ELECTRONIC INFORMATION NOT AVAILABLE                                                                                                                                                                                                                                                                                                                                                                                                                                                                                                                                                                                                                                                                                                                                                                                                                                                                                                                                                                                                                                                                                                                                                                                                                                                                                                                                                                                                                                                                                                                                                                                                                                                                                                                                                                                                                                                                                                                                                                                                                                                                                           | ELECTRONIC INFORMATION NOT AVALABLE                                                                             | 12     |
| KHIG10       | FLECTHONIC BICOMATION BOT AVAILABLE | OPTKAL COCUTEOUPMENT                   | ELECTRONIC INFORMATION NOT AVAILABLE    | ELECTRONIC INFORMATION NOT AVAILABLE  | ELECTRONIC BIFORMATION NOT AVALABLE       | ELECTRONIC INFORMATION NOT AVAILABLE                                                                                                                                                                                                                                                                                                                                                                                                                                                                                                                                                                                                                                                                                                                                                                                                                                                                                                                                                                                                                                                                                                                                                                                                                                                                                                                                                                                                                                                                                                                                                                                                                                                                                                                                                                                                                                                                                                                                                                                                                                                                                           | ELECTRONIC INFORMATION NOT AVAILABLE                                                                            |        |
| ficand Total |                                     |                                        |                                         |                                       |                                           | States and the states | In the second | \$ 792 |