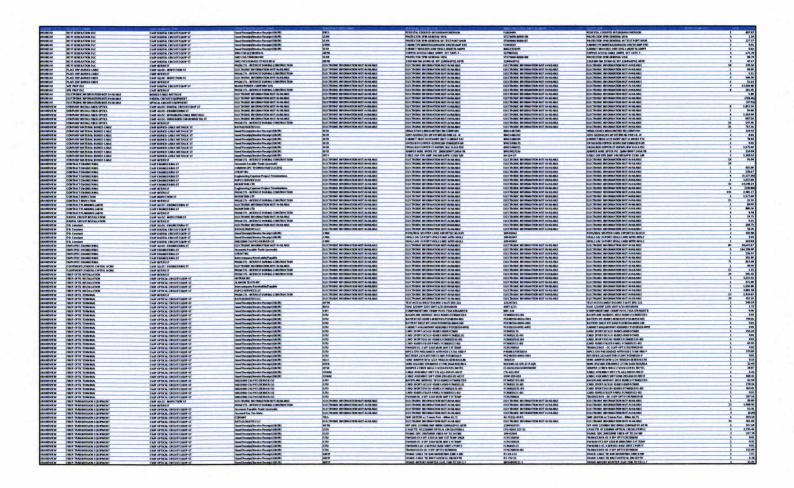

#### 2. Identify the area or location where the equipment is installed in Idaho.

Please refer to Exhibit 1 (CenturyTel of the Gem State, Inc.) for equipment installed in the years 2021.

Broadband investment and retirements by year are as follows:

## **Equipment Installed In Idaho**

2021

| ACHELM       | CO. CALITY DAME                     | LOG CONCE 1145                         |                                         |                                       |                                           |                                                                                                                                                                                                                                                                                                                                                                                                                                                                                                                                                                                                                                                                                                                                                                                                                                                                                                                                                                                                                                                                                                                                                                                                                                                                                                                                                                                                                                                                                                                                                                                                                                                                                                                                                                                                                                                                                                                                                                                                                                                                                                                                |                                                                                                                 |        |
|--------------|-------------------------------------|----------------------------------------|-----------------------------------------|---------------------------------------|-------------------------------------------|--------------------------------------------------------------------------------------------------------------------------------------------------------------------------------------------------------------------------------------------------------------------------------------------------------------------------------------------------------------------------------------------------------------------------------------------------------------------------------------------------------------------------------------------------------------------------------------------------------------------------------------------------------------------------------------------------------------------------------------------------------------------------------------------------------------------------------------------------------------------------------------------------------------------------------------------------------------------------------------------------------------------------------------------------------------------------------------------------------------------------------------------------------------------------------------------------------------------------------------------------------------------------------------------------------------------------------------------------------------------------------------------------------------------------------------------------------------------------------------------------------------------------------------------------------------------------------------------------------------------------------------------------------------------------------------------------------------------------------------------------------------------------------------------------------------------------------------------------------------------------------------------------------------------------------------------------------------------------------------------------------------------------------------------------------------------------------------------------------------------------------|-----------------------------------------------------------------------------------------------------------------|--------|
| KHFELD       | FIELD TRANSMISSION COUPMENT         | OWP OFTICAL CROUIT LOUP-ST             | Good Receipt/Invaice Receipt (OR/R)     | 1915                                  | RACK ADAPTER BACK PR 1 MS 19W TO 23W 1    | 14 5074                                                                                                                                                                                                                                                                                                                                                                                                                                                                                                                                                                                                                                                                                                                                                                                                                                                                                                                                                                                                                                                                                                                                                                                                                                                                                                                                                                                                                                                                                                                                                                                                                                                                                                                                                                                                                                                                                                                                                                                                                                                                                                                        | BACK ADAPTER BACK PR 1 MS 1980 TO 2580 1                                                                        | 1      |
| KHUELD       | FIREF TRANSMISSION EQUIPMENT        | CWP OFTICAL CROUT LOUP-ST              | Good Receipt/Invoice Receipt (GR/B)     | 192.5                                 | SHELF FOR PASSANE OPTICAL COMPONENTS #1.  | 81.715-PW5-86                                                                                                                                                                                                                                                                                                                                                                                                                                                                                                                                                                                                                                                                                                                                                                                                                                                                                                                                                                                                                                                                                                                                                                                                                                                                                                                                                                                                                                                                                                                                                                                                                                                                                                                                                                                                                                                                                                                                                                                                                                                                                                                  | SHELF FOR PASSIVE OF TKAL COMPONENTS #1.                                                                        | 1      |
| KHERID       | FREE TRANSMISSION COUPMENT          | OWP OFTICAL CROUT LOUP-ST              | SOOD CSG TARBORO NC                     | BANY'                                 | CONNECTOR H-TAP 8-30 MAIN 8-14 TAP1 WITH  | WIRCECWCC                                                                                                                                                                                                                                                                                                                                                                                                                                                                                                                                                                                                                                                                                                                                                                                                                                                                                                                                                                                                                                                                                                                                                                                                                                                                                                                                                                                                                                                                                                                                                                                                                                                                                                                                                                                                                                                                                                                                                                                                                                                                                                                      | CONNECTOR H-TAP & 10 MAIN & 14 TAP1 WITH                                                                        | 1      |
| ARCHIFTELD   | FREE TRANSMISSION COUPMENT          | CWP OFTICAL CROUT LOUP ST              | 5002 PKS PENVER COREGINEW               | THIS                                  | OFT MULIDEMUX (H 195.30 TO 196.00TH2 41.  | 81.71M-OM/P#C530-86                                                                                                                                                                                                                                                                                                                                                                                                                                                                                                                                                                                                                                                                                                                                                                                                                                                                                                                                                                                                                                                                                                                                                                                                                                                                                                                                                                                                                                                                                                                                                                                                                                                                                                                                                                                                                                                                                                                                                                                                                                                                                                            | OPT MUL/DE MUX CH 195.30 TO 196.00TH2 81.                                                                       | 1      |
| KNIELD       | FREE TRANSMISSION COUPMENT          | CWP OFTICAL CROUT LOUP ST              | 5002 PRIMA and Internet                 | CACP                                  | PROFIDENSITY SOG TRANSPONDER WITH PLUGS   | 1717-HDTG2-4.If                                                                                                                                                                                                                                                                                                                                                                                                                                                                                                                                                                                                                                                                                                                                                                                                                                                                                                                                                                                                                                                                                                                                                                                                                                                                                                                                                                                                                                                                                                                                                                                                                                                                                                                                                                                                                                                                                                                                                                                                                                                                                                                | HIGH DENSITY LOG TRANSPONDER WITH PLOOS                                                                         | 1 11   |
| KHURID       | FIRER TRANSMISSION EQUIPMENT        | CWP OPTICAL CROUT LOUP-ST              | 5002 PR KRA and Internet                | METP                                  | PANEL FIBER HORE ON TAL SLACK STORAGE 28  | GW1305                                                                                                                                                                                                                                                                                                                                                                                                                                                                                                                                                                                                                                                                                                                                                                                                                                                                                                                                                                                                                                                                                                                                                                                                                                                                                                                                                                                                                                                                                                                                                                                                                                                                                                                                                                                                                                                                                                                                                                                                                                                                                                                         | PANEL FINER HORE ON THE SLACK STORAGE 2R                                                                        | 1      |
| KHUELD       | FREE TRANSMISSION EQUIPMENT         | CWP OPTICAL CROUT LOUP 4T              | 5002 PRIMA and Internet                 | TSLS                                  | ADAPTER PIN FEMALE TO RHS 150.1175 TELL   | 150.1175                                                                                                                                                                                                                                                                                                                                                                                                                                                                                                                                                                                                                                                                                                                                                                                                                                                                                                                                                                                                                                                                                                                                                                                                                                                                                                                                                                                                                                                                                                                                                                                                                                                                                                                                                                                                                                                                                                                                                                                                                                                                                                                       | ADAPTER PIN FEMALE TO BIAS 150.1175 TELL                                                                        | 1      |
| KHELD        | FREE TRANSMISSION COUPMENT          | CWP OPTEM CROUT LOUP-ST                | 5002 PERMI and Internet                 | THIS                                  | RACK ADAPTER BACK PR 1 MS 1988 TO 2388 1  | 14 5074                                                                                                                                                                                                                                                                                                                                                                                                                                                                                                                                                                                                                                                                                                                                                                                                                                                                                                                                                                                                                                                                                                                                                                                                                                                                                                                                                                                                                                                                                                                                                                                                                                                                                                                                                                                                                                                                                                                                                                                                                                                                                                                        | RACK ADAPTER RACK PR 1 M5 19W TO 23M 1                                                                          | 1      |
| AN HUTELD    | FIRER TRANSMISSION LOUPMENT         | OWP OFTICAL CROUT LOUP-ST              | 5002 PBBLI and Internet                 | TRS                                   | SHELF FOR PASSANE OFTICAL COMPONENTS #1.  | #1.735-PW5-86                                                                                                                                                                                                                                                                                                                                                                                                                                                                                                                                                                                                                                                                                                                                                                                                                                                                                                                                                                                                                                                                                                                                                                                                                                                                                                                                                                                                                                                                                                                                                                                                                                                                                                                                                                                                                                                                                                                                                                                                                                                                                                                  | SHELF FOR PASSAE OFTICAL COMPONENTS BL                                                                          | 1      |
| XHUELD       | GEL                                 | CAP BILLIN                             | PROJECTS - INTEREST DURING CONSTRUCTION | ELECTRONIC INFORMATION NOT AVAILABLE  | ELECTRONIC INFORMATION NOT AVAILABLE      | ELECTRONIC INFORMATION NOT AVAILABLE                                                                                                                                                                                                                                                                                                                                                                                                                                                                                                                                                                                                                                                                                                                                                                                                                                                                                                                                                                                                                                                                                                                                                                                                                                                                                                                                                                                                                                                                                                                                                                                                                                                                                                                                                                                                                                                                                                                                                                                                                                                                                           | ILLECTRONIC DIFORMATION NOT AVAILABLE                                                                           | 12     |
| KHEELD       | PERMITABINE OF WAY                  | CWP NUMED CARLE NORMETTIN ST           | Good Receipt/Invoice Receipt (GR/B)     | ADCP                                  | PANEL FIBER WALL BIT 24 Shi SC W/SA SWB & | FL1-H6777MINO-32220                                                                                                                                                                                                                                                                                                                                                                                                                                                                                                                                                                                                                                                                                                                                                                                                                                                                                                                                                                                                                                                                                                                                                                                                                                                                                                                                                                                                                                                                                                                                                                                                                                                                                                                                                                                                                                                                                                                                                                                                                                                                                                            | PANEL FIRER WALL MIT 24 SM SC W/3M SWD &                                                                        | 1      |
| KHIELD       | PLACE OF BUREDINER                  | CWP ALLOC - IN TRABLOG CARLE NIMETALLI | FLECTRONIC INCOMMATION NOT AVAILABLE    | ELECTRONIC HIS ORMATION NOT AVAILABLE | ELECTRONIC BILGEMATION NOT AVAILABLE      | ELECTRONIC INFORMATION NOT AVAILABLE                                                                                                                                                                                                                                                                                                                                                                                                                                                                                                                                                                                                                                                                                                                                                                                                                                                                                                                                                                                                                                                                                                                                                                                                                                                                                                                                                                                                                                                                                                                                                                                                                                                                                                                                                                                                                                                                                                                                                                                                                                                                                           | ELECTRONIC INFORMATION NOT AVAILABLE                                                                            | 1      |
| KHURLD       | Planning Logineer Time              | CWP NITRIST                            | PRONICTS - INTEREST DURING CONSTRUCTION | ELECTRONIC INFORMATION NOT AVALABLE   | ELECTRONIC BE ORMATION NOT AVAILABLE      | ELECTRONIC INFORMATION NOT AVAILABLE                                                                                                                                                                                                                                                                                                                                                                                                                                                                                                                                                                                                                                                                                                                                                                                                                                                                                                                                                                                                                                                                                                                                                                                                                                                                                                                                                                                                                                                                                                                                                                                                                                                                                                                                                                                                                                                                                                                                                                                                                                                                                           | ELECTRONIC INFORMATION NOT AVALABLE                                                                             | 12     |
| KHIG10       | FLECTHONIC BICOMATION BOT AVAILABLE | OPTKAL COCUTEOUPMENT                   | ELECTRONIC INFORMATION NOT AVAILABLE    | ELECTRONIC INFORMATION NOT AVAILABLE  | ELECTRONIC BIFORMATION NOT AVALABLE       | ELECTRONIC INFORMATION NOT AVAILABLE                                                                                                                                                                                                                                                                                                                                                                                                                                                                                                                                                                                                                                                                                                                                                                                                                                                                                                                                                                                                                                                                                                                                                                                                                                                                                                                                                                                                                                                                                                                                                                                                                                                                                                                                                                                                                                                                                                                                                                                                                                                                                           | ELECTRONIC INFORMATION NOT AVAILABLE                                                                            |        |
| ficand Total |                                     |                                        |                                         |                                       |                                           | States and the states | In the second | \$ 792 |