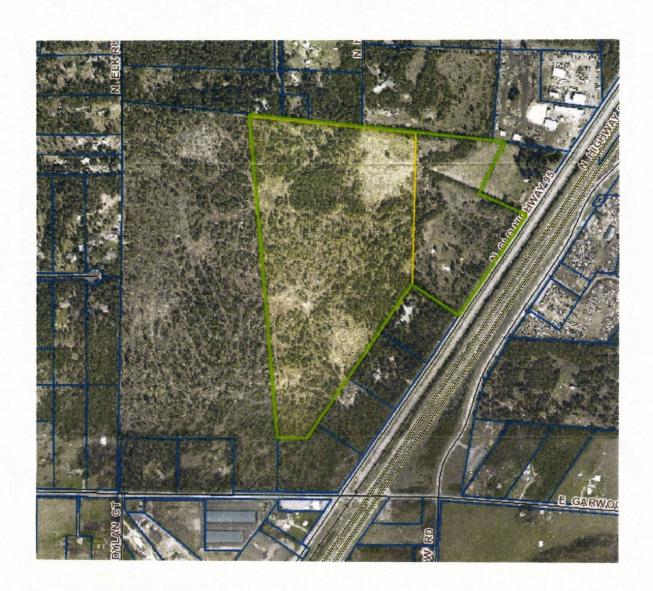

I am a member of North Idaho Rose, LLC, owner of Lot 2, Block 1, Garwood Corner subdivision. North Idaho Rose, LLC is in the process of selling approximately 60 acres of this lot to McCarthy Capital, Inc., which also owns the adjacent property to the west. A diagram of the property we are selling is attached for reference.

Attachment: diagram of 60 acres

Mr. Robert Turnipseed Bar Circle S Water Company P.O. Box 1870 Hayden, ID 83835

RE: WATER SERVICE TO REPLAT OF GARWOOD CORNER SUBDIVISION

Dear Mr. Turnipseed:

I am the President of McCarthy Capital, Inc., owner of Lot 1, Block 1, Garwood Corner subdivision. McCarthy Capital is also in the process of acquiring approximately 60 acres of Lot 2, Block 1, Garwood Corner from North Idaho Rose, LLC. As you're aware, the property is generally located off the east end of Dolan Road and north of Garwood Road.