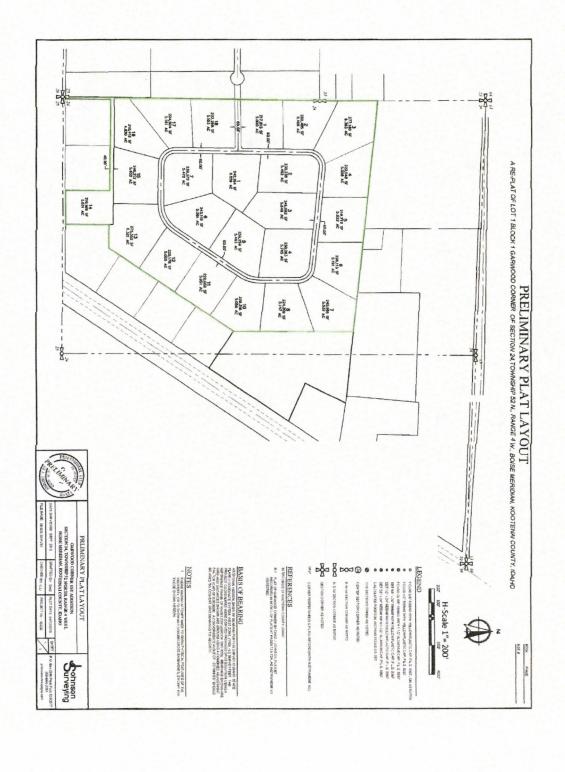

McCarthy Capital plans to subdivide this property, totaling approximately 136 acres, into approximately 24 lots. A copy of the draft plat is attached. To provide water service to the lots in this subdivision, we would like to connect to the Bar Circle S water system. We understand that you have a process to undertake with the regulatory agencies to expand your service area, and we request that you start that as soon as possible. We stand by to assist in that process in any way we can.

Rob McCarthy

Sincerely,

President, McCarthy Capital, Inc.

Attachment: draft plat

Rand Wichman Planning, LLC 2992 Gotham Bay Road Harrison, ID 83833 208 755 7024 | randw@imaxmail.net

May 21, 2018

Mr. Robert Turnipseed Bar Circle S Water Company P.O. Box 1870 Hayden, ID 83835