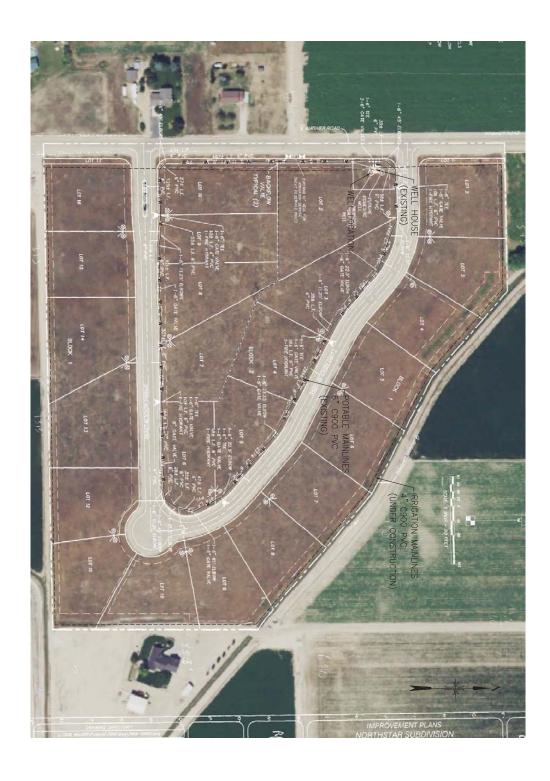

  Mechanical piping photo sheet, proposed improvements, and pipeline layouts attached as appendix 3. North Star Water, LLC will not compete with any public utilities,

corporations, or person because other water services are not available in the area.

Appendix 2 Subdivision Plat

Appendix 3 Mechanical Piping Photo Sheet, Proposed Improvements, and Pipeline Layouts

| C D D S S S REVISIONS                    | DATE |  |
|------------------------------------------|------|--|
|                                          | DATE |  |
|                                          |      |  |
| TEM DESCRIPTION    ITEM   DESCRIPTION    |      |  |
| 1                                        | -    |  |
| N ST 11 ST N ST N ST N ST N ST N ST N ST | -    |  |
|                                          |      |  |
| OOS CH ON                                |      |  |

NORTHSTAR SUBDIVISION PUBLIC WATER SYSTEM

TO UNKNOWN

NORTHSTAR SUBDIVISION WELL PUMPING SYSTEM

WELL HOUSE PHOTOS

SOF SHARE SHOUNE ERING 300 East Mallard Drive, Sufte 350 Baske, Idaho 83706 Tel (208) 383-4140 Fax (208) 383-4156