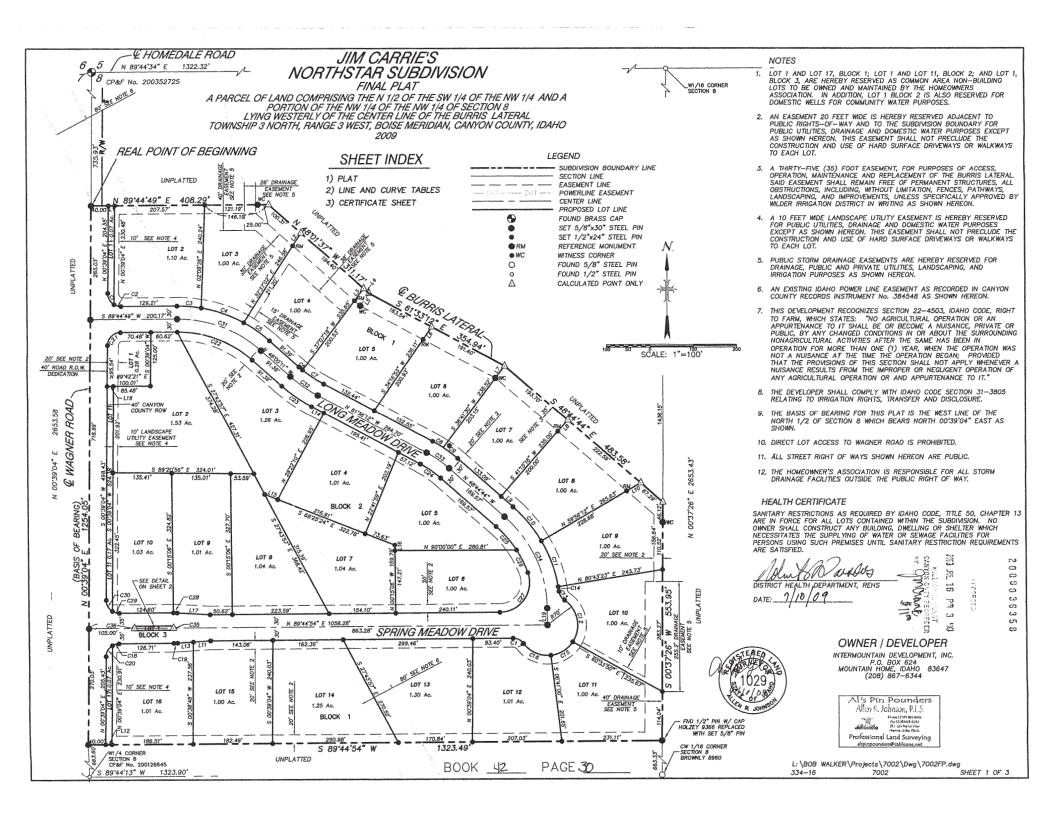

  Mechanical piping photo sheet, proposed improvements, and pipeline layouts attached as appendix 3. North Star Water, LLC will not compete with any public utilities,

corporations, or person because other water services are not available in the area.

Appendix 2 Subdivision Plat

Appendix 3 Mechanical Piping Photo Sheet, Proposed Improvements, and Pipeline Layouts

| C D D S S S REVISIONS                    | DATE |  |
|------------------------------------------|------|--|
|                                          | DATE |  |
|                                          |      |  |
| TEM DESCRIPTION    ITEM   DESCRIPTION    |      |  |
| 1                                        | -    |  |
| N ST 11 ST N ST N ST N ST N ST N ST N ST | -    |  |
|                                          |      |  |
| OOS CH ON                                |      |  |

NORTHSTAR SUBDIVISION PUBLIC WATER SYSTEM

TO UNKNOWN

NORTHSTAR SUBDIVISION WELL PUMPING SYSTEM

WELL HOUSE PHOTOS

SOF SHARE SHOUNE ERING 300 East Mallard Drive, Sufte 350 Baske, Idaho 83706 Tel (208) 383-4140 Fax (208) 383-4156