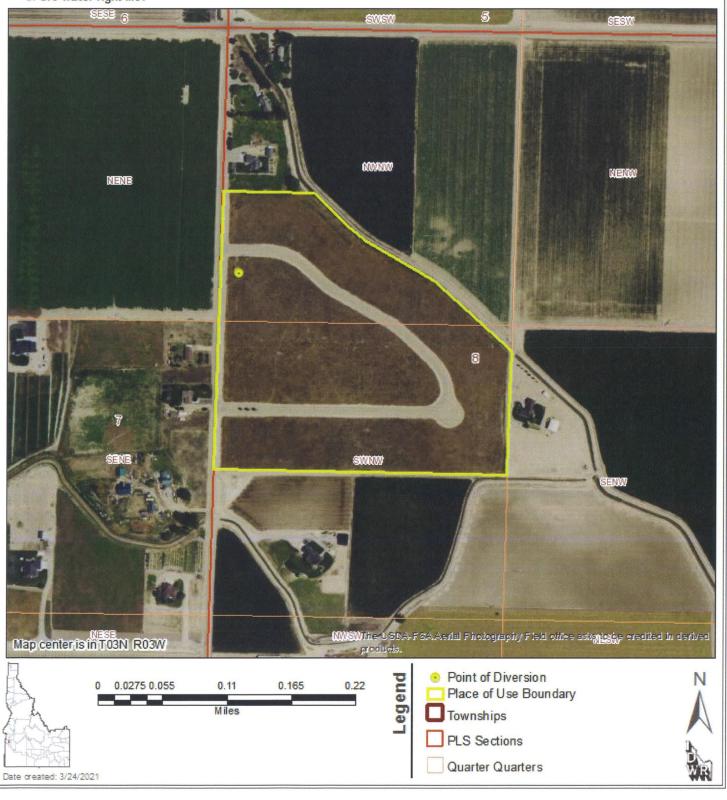

The North Star Subdivision Public Water System will supply water to a 24-lot subdivision in Canyon County, Idaho. Water will be used for in-home potable purposes, lawn irrigation, and fire protection. The Water System is located on the east side of Wagner Road approximately 1 mile west of the City of Caldwell's current municipal boundary in Canyon County, Idaho. The legal description of the subdivision is the W ½ of the NW ¼ of Section 8 within Township 3 North, Range 3 West. The well and pump house are located on the south side of Long Meadow Drive near its intersection with Wagner Road.

- 6. Attach a legal description for the certificated area to be served and a map. The legal description of the subdivision is the W ½ of the NW ¼ of Section 8 within Township 3 North, Range 3 West. Plat attached as appendix 2.
- 7. Attach a map of the area showing the location of wells, reservoirs, water lines, booster pumps, valves, etc. for your system. Also indicate the locations and names of all public utilities, corporations, or persons with which the utility will likely compete.

Appendix 2 Subdivision Plat

Appendix 3 Mechanical Piping Photo Sheet, Proposed Improvements, and Pipeline Layouts

| C D D S S S REVISIONS                    | DATE |  |
|------------------------------------------|------|--|
|                                          | DATE |  |
|                                          |      |  |
| TEM DESCRIPTION    ITEM   DESCRIPTION    |      |  |
| 1                                        | -    |  |
| N ST 11 ST N ST N ST N ST N ST N ST N ST | -    |  |
|                                          |      |  |
| OOS CH ON                                |      |  |