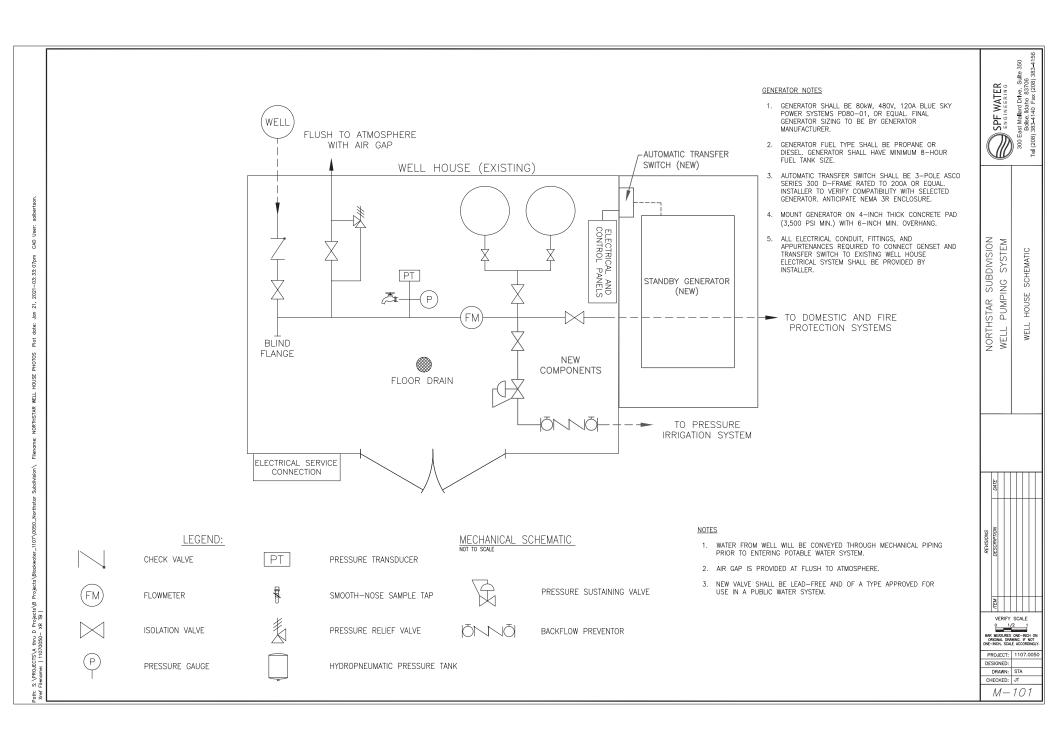

  Mechanical piping photo sheet, proposed improvements, and pipeline layouts attached as appendix 3. North Star Water, LLC will not compete with any public utilities,

corporations, or person because other water services are not available in the area.

Appendix 2 Subdivision Plat

Appendix 3 Mechanical Piping Photo Sheet, Proposed Improvements, and Pipeline Layouts

| C D D S S S REVISIONS                    | DATE |  |
|------------------------------------------|------|--|
|                                          | DATE |  |
|                                          |      |  |
| TEM DESCRIPTION    ITEM   DESCRIPTION    |      |  |
| 1                                        | -    |  |
| N ST 11 ST N ST N ST N ST N ST N ST N ST | -    |  |
|                                          |      |  |
| OOS CH ON                                |      |  |

NORTHSTAR SUBDIVISION PUBLIC WATER SYSTEM

TO UNKNOWN

NORTHSTAR SUBDIVISION WELL PUMPING SYSTEM

WELL HOUSE PHOTOS

SOF SHARE SHOUNE ERING 300 East Mallard Drive, Sufte 350 Baske, Idaho 83706 Tel (208) 383-4140 Fax (208) 383-4156