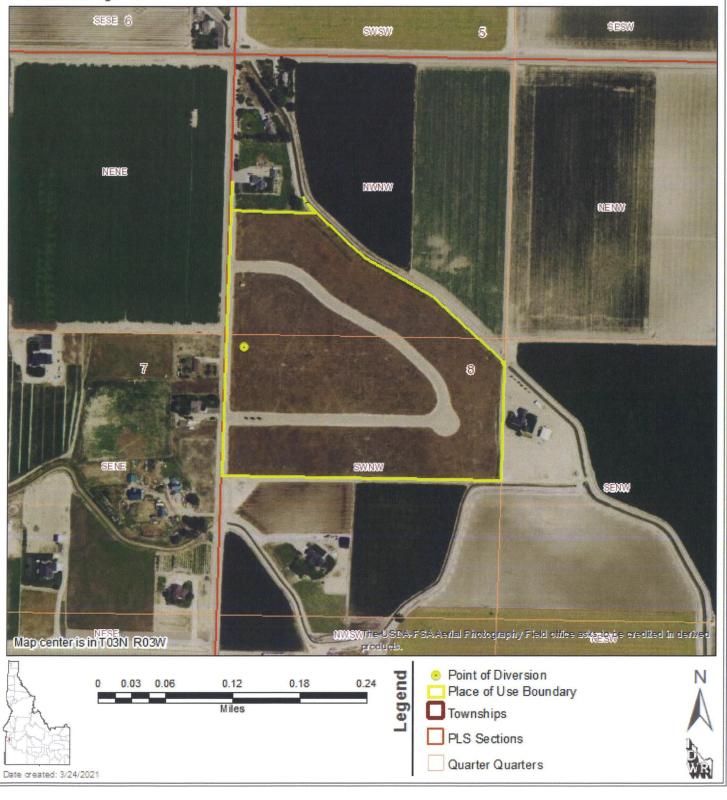

The North Star Subdivision Public Water System will supply water to a 24-lot subdivision in Canyon County, Idaho. Water will be used for in-home potable purposes, lawn irrigation, and fire protection. The Water System is located on the east side of Wagner Road approximately 1 mile west of the City of Caldwell's current municipal boundary in Canyon County, Idaho. The legal description of the subdivision is the W ½ of the NW ¼ of Section 8 within Township 3 North, Range 3 West. The well and pump house are located on the south side of Long Meadow Drive near its intersection with Wagner Road.

- 6. Attach a legal description for the certificated area to be served and a map. The legal description of the subdivision is the W ½ of the NW ¼ of Section 8 within Township 3 North, Range 3 West. Plat attached as appendix 2.
- 7. Attach a map of the area showing the location of wells, reservoirs, water lines, booster pumps, valves, etc. for your system. Also indicate the locations and names of all public utilities, corporations, or persons with which the utility will likely compete.

  Mechanical piping photo sheet, proposed improvements, and pipeline layouts attached as appendix 3. North Star Water, LLC will not compete with any public utilities,

corporations, or person because other water services are not available in the area.