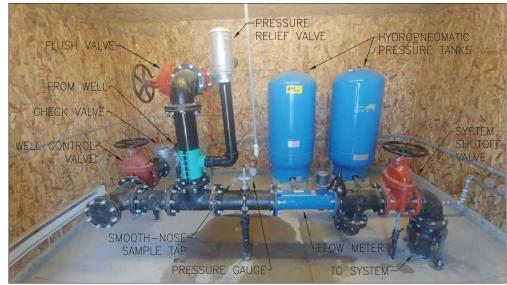

  Mechanical piping photo sheet, proposed improvements, and pipeline layouts attached as appendix 3. North Star Water, LLC will not compete with any public utilities,

corporations, or person because other water services are not available in the area.

NORTHSTAR SUBDIVISION PUBLIC WATER SYSTEM

TO UNKNOWN

NORTHSTAR SUBDIVISION WELL PUMPING SYSTEM

WELL HOUSE PHOTOS

SOF SHARE SHOUNE ERING 300 East Mallard Drive, Sufte 350 Baske, Idaho 83706 Tel (208) 383-4140 Fax (208) 383-4156